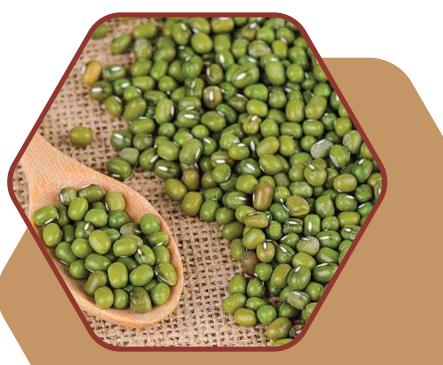

## **GENERAL INTRODUCTION MOONG**

- India is the major producer of Moong. The total production of Moong in India is around 20-30
  Lakh MT annually
- Major producer in India: Rajasthan, Madhya Pradesh, Maharashtra, Odisha and Bihar
- Major global producers of Moong: India, Pakistan, Bangladesh, Sri Lanka, Myanmar, Thailand
- Major exporter to India: Myanmar