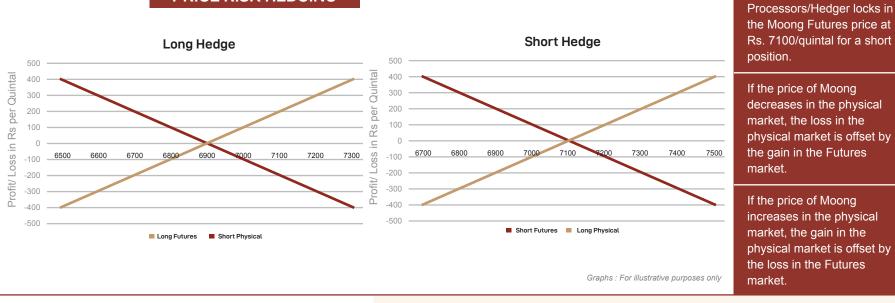

### Processors/Hedger locks in the Moong Futures price at Rs. 6900/quintal for a long position. If the price of Moong decreases in the physical market, the gain in the physical market is offset by the loss in the Futures market.

If the price of Moong increases in the physical market, the loss in the physical market is offset by the gain in the Futures market.