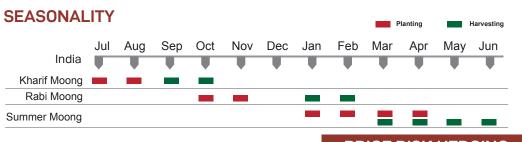

l not be responsible in any manner to any person or entity for any decisions or actions taken on the basis of this notice. No part of this notice may be redistributed or reproduced without written permission from NCDEX.



# Commodity at a Glance **NCDEX Moong Futures**



- Hedging and price risk management tool for value chain
- Efficient and transparent price discovery
- Robust delivery mechanism
- Connects the entire value chain

## **GENERAL INTRODUCTION MOONG**

- India is the major producer of Moong. The total production of Moong in India is around 20-30
  Lakh MT annually
- Major producer in India: Rajasthan, Madhya Pradesh, Maharashtra, Odisha and Bihar
- Major global producers of Moong: India, Pakistan, Bangladesh, Sri Lanka, Myanmar, Thailand
- Major exporter to India: Myanmar





# PRICE VOLATILITY - MOONG (GREEN GRAM)



### Processors/Hedger locks in the Moong Futures price at Rs. 6900/quintal for a long position. If the price of Moong decreases in the physical market, the gain in the physical market is offset by the loss in the Futures market.

If the price of Moong increases in the physical market, the loss in the physical market is offset by the gain in the Futures market.



## **USES - MOONG (GREEN GRAM)**

- Moong is majorly used for human consumption.
- The key value of Moong lies in the relatively high protein content, essential amino acids, antioxidants and vital vitamins.
- Research shows that Moong beans have properties that reduces heart disease risks and also aid in digestion

#### FACTORS AFFECTING PRICES - MOONG (GREEN GRAM)

- Crop situation i